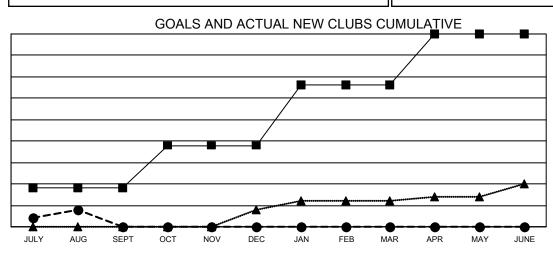

## GAT MONTHLY MEMBERSHIP PROGRESS REPORT

**Multiple District 4** 

LOCATION: CALIFORNIA

Results as of: 8/31/2020

| Clubs                 |               |           |               | Members               |                         |                         |                                                    |  |  |
|-----------------------|---------------|-----------|---------------|-----------------------|-------------------------|-------------------------|----------------------------------------------------|--|--|
| RESULTS FOR 2020-2021 |               |           |               | RESULTS FOR 2020-2021 |                         |                         |                                                    |  |  |
| QUARTER               | NEW CLUB GOAL | NEW CLUBS | DROPPED CLUBS | QUARTER               | IBER GROWTH NET<br>GOAL | MEMBER GROWTH<br>ACTUAL | DROPPED<br>MEMBERS ACTUAL<br>(including transfers) |  |  |
| JULY/AUG/SEPT         | 9             | 4         | 5             | JULY/AUG/SEPT         | 282                     | 517                     | 582                                                |  |  |
| OCT/NOV/DEC           | 10            | 0         | 0             | OCT/NOV/DEC           | 483                     | 0                       | 0                                                  |  |  |
| JAN/FEB/MAR           | 14            | 0         | 0             | JAN/FEB/MAR           | 563                     | 0                       | 0                                                  |  |  |
| APR/MAY/JUNE          | 12            | 0         | 0             | APR/MAY/JUNE          | 450                     | 0                       | 0                                                  |  |  |

- CURRENT YEAR ACTUAL NEW CLUBS

- LAST YEAR ACTUAL NEW CLUBS

| DROPPED CLUBS: 5 |     | 128 CLUBS OF 711 ADDED 1 OR MORE | GENDER DISTRIBUTION |                |       |
|------------------|-----|----------------------------------|---------------------|----------------|-------|
|                  |     | NEW MEMBERS                      | MALE 11,406 (62.40% |                |       |
|                  |     |                                  | FEMALE              | 6,874 (37.60%) |       |
| DROPPED MEMBERS  |     |                                  |                     |                |       |
| DECEASED         | 58  | CLICK HERE FOR CUMULATIVE        |                     |                | 3,440 |
| CLUB CANCELLED   | 9   | MEMBERSHIP DATA                  |                     |                |       |
| OTHER            | 515 |                                  |                     |                | 1,800 |
| TOTAL            | 582 |                                  | DOES                |                |       |
|                  |     | -                                |                     |                |       |