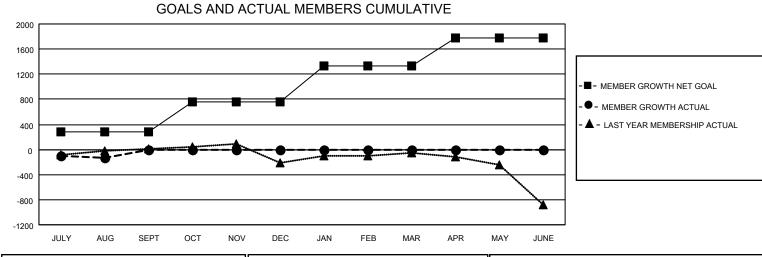

## GAT MONTHLY MEMBERSHIP PROGRESS REPORT

**Multiple District 4** 

LOCATION: CALIFORNIA

Results as of: 8/31/2020

| Clubs                 |               |           |               | Members               |                         |                         |                                                    |  |  |
|-----------------------|---------------|-----------|---------------|-----------------------|-------------------------|-------------------------|----------------------------------------------------|--|--|
| RESULTS FOR 2020-2021 |               |           |               | RESULTS FOR 2020-2021 |                         |                         |                                                    |  |  |
| QUARTER               | NEW CLUB GOAL | NEW CLUBS | DROPPED CLUBS | QUARTER               | IBER GROWTH NET<br>GOAL | MEMBER GROWTH<br>ACTUAL | DROPPED<br>MEMBERS ACTUAL<br>(including transfers) |  |  |
| JULY/AUG/SEPT         | 9             | 4         | 5             | JULY/AUG/SEPT         | 282                     | 517                     | 582                                                |  |  |
| OCT/NOV/DEC           | 10            | 0         | 0             | OCT/NOV/DEC           | 483                     | 0                       | 0                                                  |  |  |
| JAN/FEB/MAR           | 14            | 0         | 0             | JAN/FEB/MAR           | 563                     | 0                       | 0                                                  |  |  |
| APR/MAY/JUNE          | 12            | 0         | 0             | APR/MAY/JUNE          | 450                     | 0                       | 0                                                  |  |  |

- CURRENT YEAR ACTUAL NEW CLUBS

- LAST YEAR ACTUAL NEW CLUBS

| DROPPED CLUBS: 5 |     | 128 CLUBS OF 711 ADDED 1 OR MORE | GENDER DISTRIBUTION |                |       |
|------------------|-----|----------------------------------|---------------------|----------------|-------|
|                  |     | NEW MEMBERS                      | MALE 11,406 (62.40% |                |       |
|                  |     |                                  | FEMALE              | 6,874 (37.60%) |       |
| DROPPED MEMBERS  |     |                                  |                     |                |       |
| DECEASED         | 58  | CLICK HERE FOR CUMULATIVE        |                     |                | 3,440 |
| CLUB CANCELLED   | 9   | MEMBERSHIP DATA                  |                     |                |       |
| OTHER            | 515 |                                  |                     |                | 1,800 |
| TOTAL            | 582 |                                  | DOES                |                |       |
|                  |     | -                                |                     |                |       |